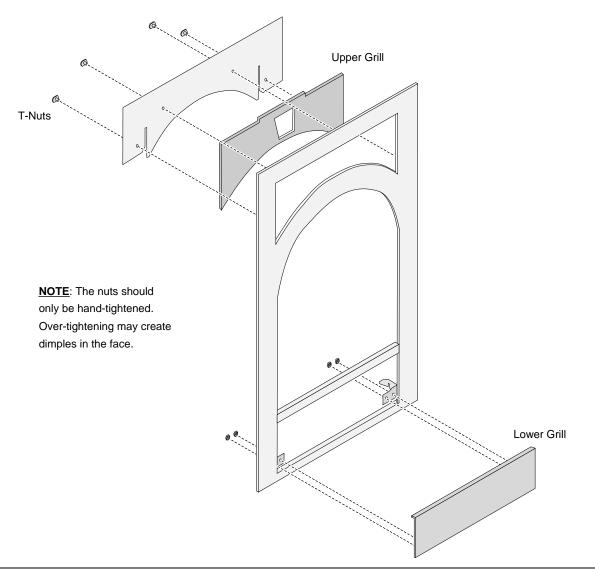

### **Grill Installation**

If using the optional grill install it following the directions below.

- 1 Remove the keystone.
- 2 Replace the stock grills with the optional grills (see the illustration below).
- 3 Replace the keystone.